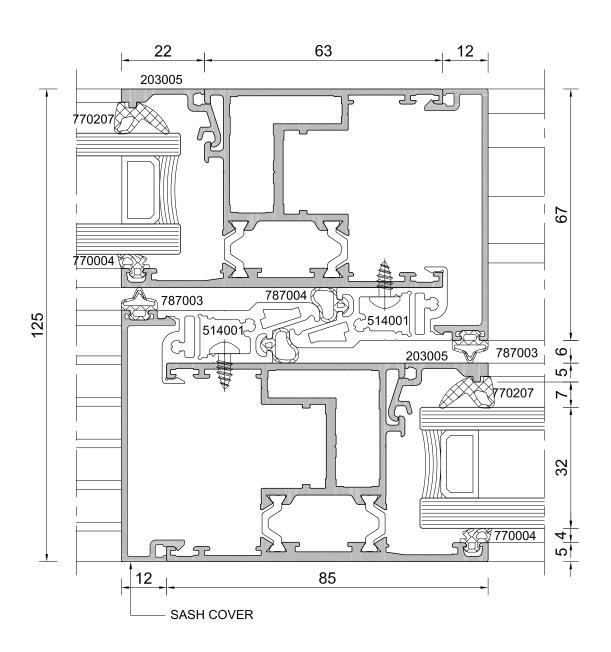

#### **System Description**

Premium lift and slide door with 52.5 mm sash profile depth with mean value of Uf =  $2.9 \text{ W/m}^2\text{K}$ .

- $\,
  ightarrow\,$  Window frame manufactured with mitre joints.
- ightarrow Symmetrical profile design for identical accessories.
- → Construction depth: Frame 125 mm, sash 52.5 mm.
- ightarrow Maximum sash size W x H 2485 x 2675mm with sash weight of up to 200 kg.
- → Filling thicknesses opaque and transparent: Max. 34 mm.
- → Wide range of colours, different colours inside & outside
- $\rightarrow$  High degree of prefabrication possible in the factory.
- $\,\rightarrow\,$  Simple installation of the sash elements.
- ightarrow Uncomplicated sealing in the center joint through intelligent sealing system.
- ightarrow All clip-on profiles can be secured mechanically where re-quired.
- $\rightarrow$  S70+ standard glazing system with accessories can be used