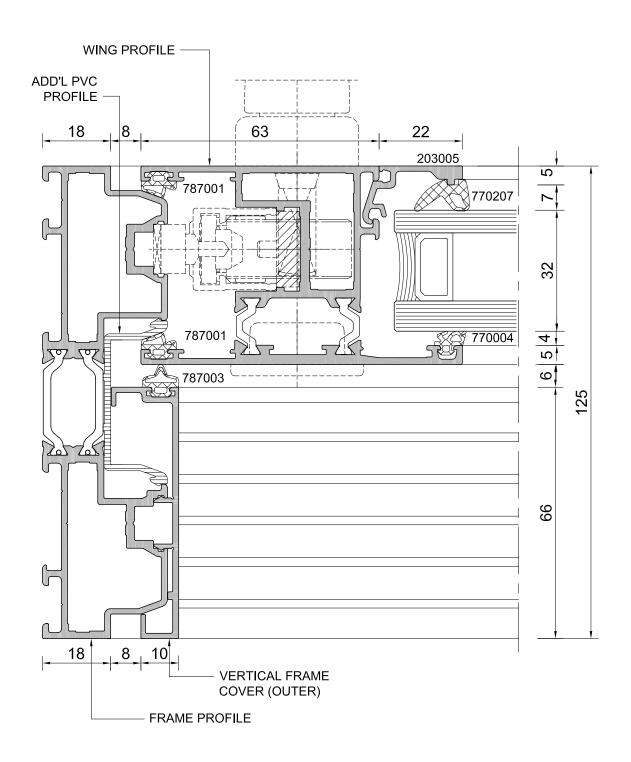

#### **System Description**

Premium lift and slide door with 52.5 mm sash profile depth with mean value of Uf =  $2.9 \text{ W/m}^2\text{K}$ .

- $\,
  ightarrow\,$  Window frame manufactured with mitre joints.
- ightarrow Symmetrical profile design for identical accessories.
- → Construction depth: Frame 125 mm, sash 52.5 mm.
- ightarrow Maximum sash size W x H 2485 x 2675mm with sash weight of up to 200 kg.
- → Filling thicknesses opaque and transparent: Max. 34 mm.
- → Wide range of colours, different colours inside & outside
- $\rightarrow$  High degree of prefabrication possible in the factory.
- $\,\rightarrow\,$  Simple installation of the sash elements.
- ightarrow Uncomplicated sealing in the center joint through intelligent sealing system.
- ightarrow All clip-on profiles can be secured mechanically where re-quired.
- $\rightarrow$  S70+ standard glazing system with accessories can be used