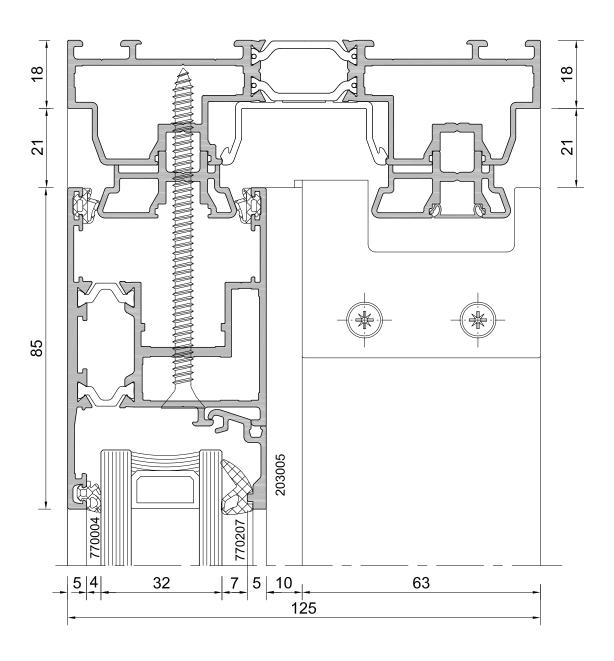

#### **System Description**

Premium lift and slide door with 52.5 mm sash profile depth with mean value of Uf =  $2.9 \text{ W/m}^2\text{K}$ .

- $\,
  ightarrow\,$  Window frame manufactured with mitre joints.
- ightarrow Symmetrical profile design for identical accessories.
- → Construction depth: Frame 125 mm, sash 52.5 mm.
- ightarrow Maximum sash size W x H 2485 x 2675mm with sash weight of up to 200 kg.
- → Filling thicknesses opaque and transparent: Max. 34 mm.
- → Wide range of colours, different colours inside & outside
- $\rightarrow$  High degree of prefabrication possible in the factory.
- $\,\rightarrow\,$  Simple installation of the sash elements.
- ightarrow Uncomplicated sealing in the center joint through intelligent sealing system.
- ightarrow All clip-on profiles can be secured mechanically where re-quired.
- $\rightarrow$  S70+ standard glazing system with accessories can be used