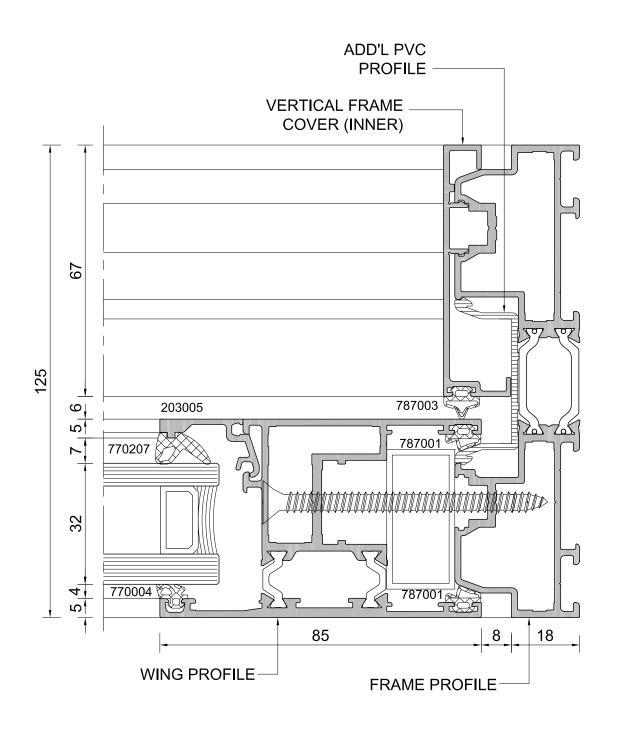

#### **System Description**

Premium lift and slide door with 52.5 mm sash profile depth with mean value of Uf =  $2.9 \text{ W/m}^2\text{K}$ .

- $\,
  ightarrow\,$  Window frame manufactured with mitre joints.
- ightarrow Symmetrical profile design for identical accessories.
- → Construction depth: Frame 125 mm, sash 52.5 mm.
- ightarrow Maximum sash size W x H 2485 x 2675mm with sash weight of up to 200 kg.
- → Filling thicknesses opaque and transparent: Max. 34 mm.
- → Wide range of colours, different colours inside & outside
- $\rightarrow$  High degree of prefabrication possible in the factory.
- $\,\rightarrow\,$  Simple installation of the sash elements.
- ightarrow Uncomplicated sealing in the center joint through intelligent sealing system.
- ightarrow All clip-on profiles can be secured mechanically where re-quired.
- $\rightarrow$  S70+ standard glazing system with accessories can be used