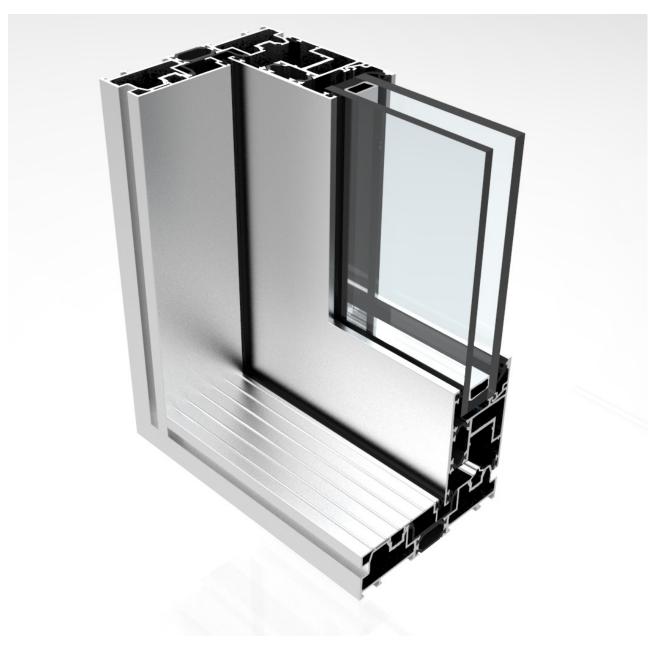

#### **System Description**

Premium lift and slide door with 52.5 mm sash profile depth with mean value of Uf =  $2.9 \text{ W/m}^2\text{K}$ .

- $\,
  ightarrow\,$  Window frame manufactured with mitre joints.
- ightarrow Symmetrical profile design for identical accessories.
- → Construction depth: Frame 125 mm, sash 52.5 mm.
- ightarrow Maximum sash size W x H 2485 x 2675mm with sash weight of up to 200 kg.
- → Filling thicknesses opaque and transparent: Max. 34 mm.
- → Wide range of colours, different colours inside & outside
- $\rightarrow$  High degree of prefabrication possible in the factory.
- $\,\rightarrow\,$  Simple installation of the sash elements.
- ightarrow Uncomplicated sealing in the center joint through intelligent sealing system.
- ightarrow All clip-on profiles can be secured mechanically where re-quired.
- $\rightarrow$  S70+ standard glazing system with accessories can be used