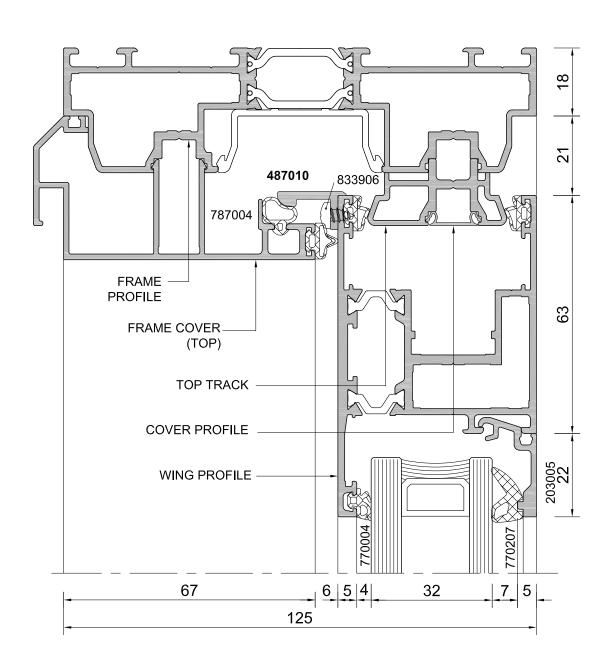

#### **System Description**

Premium lift and slide door with 52.5 mm sash profile depth with mean value of Uf =  $2.9 \text{ W/m}^2\text{K}$ .

- $\,
  ightarrow\,$  Window frame manufactured with mitre joints.
- ightarrow Symmetrical profile design for identical accessories.
- → Construction depth: Frame 125 mm, sash 52.5 mm.
- ightarrow Maximum sash size W x H 2485 x 2675mm with sash weight of up to 200 kg.
- → Filling thicknesses opaque and transparent: Max. 34 mm.
- → Wide range of colours, different colours inside & outside
- $\rightarrow$  High degree of prefabrication possible in the factory.
- $\,\rightarrow\,$  Simple installation of the sash elements.
- ightarrow Uncomplicated sealing in the center joint through intelligent sealing system.
- ightarrow All clip-on profiles can be secured mechanically where re-quired.
- $\rightarrow$  S70+ standard glazing system with accessories can be used