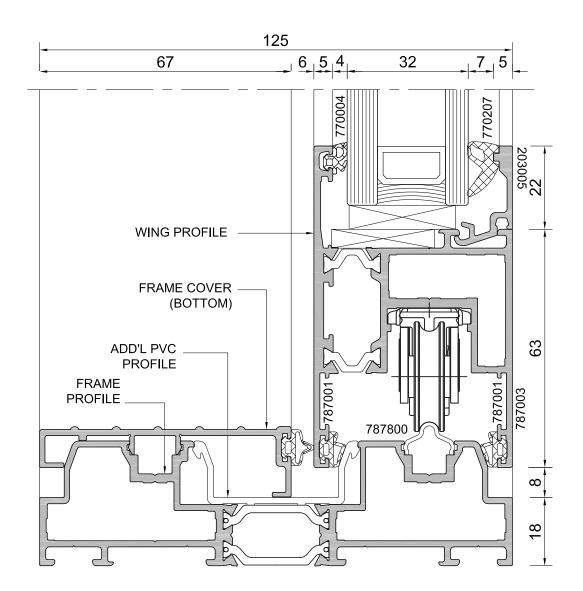

#### **System Description**

Premium lift and slide door with 52.5 mm sash profile depth with mean value of Uf =  $2.9 \text{ W/m}^2\text{K}$ .

- $\,
  ightarrow\,$  Window frame manufactured with mitre joints.
- ightarrow Symmetrical profile design for identical accessories.
- → Construction depth: Frame 125 mm, sash 52.5 mm.
- ightarrow Maximum sash size W x H 2485 x 2675mm with sash weight of up to 200 kg.
- → Filling thicknesses opaque and transparent: Max. 34 mm.
- → Wide range of colours, different colours inside & outside
- $\rightarrow$  High degree of prefabrication possible in the factory.
- $\,\rightarrow\,$  Simple installation of the sash elements.
- ightarrow Uncomplicated sealing in the center joint through intelligent sealing system.
- ightarrow All clip-on profiles can be secured mechanically where re-quired.
- $\rightarrow$  S70+ standard glazing system with accessories can be used