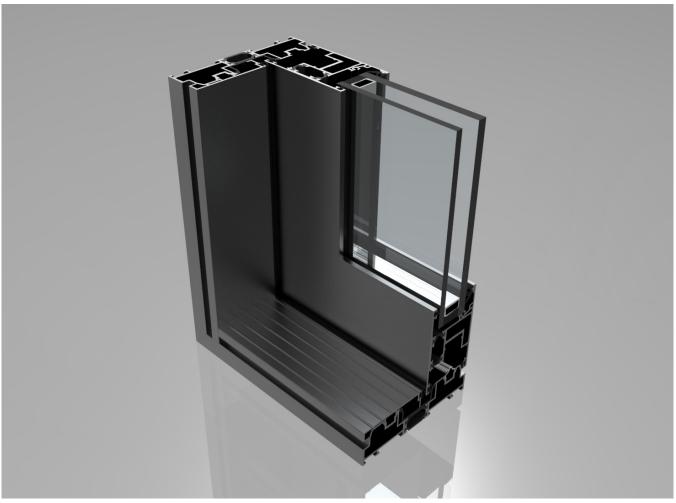

#### **System Description**

Premium lift and slide door with 52.5 mm sash profile depth with mean value of Uf =  $2.9 \text{ W/m}^2\text{K}$ .

- $\,
  ightarrow\,$  Window frame manufactured with mitre joints.
- ightarrow Symmetrical profile design for identical accessories.
- → Construction depth: Frame 125 mm, sash 52.5 mm.
- ightarrow Maximum sash size W x H 2485 x 2675mm with sash weight of up to 200 kg.
- → Filling thicknesses opaque and transparent: Max. 34 mm.
- → Wide range of colours, different colours inside & outside
- $\rightarrow$  High degree of prefabrication possible in the factory.
- $\,\rightarrow\,$  Simple installation of the sash elements.
- ightarrow Uncomplicated sealing in the center joint through intelligent sealing system.
- ightarrow All clip-on profiles can be secured mechanically where re-quired.
- $\rightarrow$  S70+ standard glazing system with accessories can be used