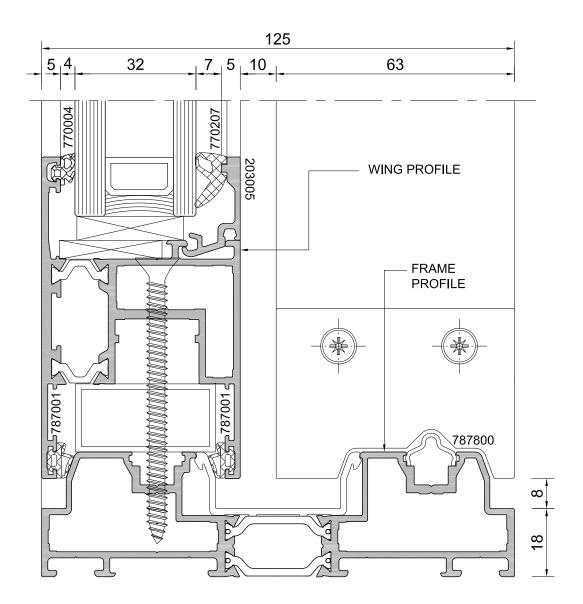

#### **System Description**

Premium lift and slide door with 52.5 mm sash profile depth with mean value of Uf =  $2.9 \text{ W/m}^2\text{K}$ .

- $\,
  ightarrow\,$  Window frame manufactured with mitre joints.
- ightarrow Symmetrical profile design for identical accessories.
- → Construction depth: Frame 125 mm, sash 52.5 mm.
- ightarrow Maximum sash size W x H 2485 x 2675mm with sash weight of up to 200 kg.
- → Filling thicknesses opaque and transparent: Max. 34 mm.
- → Wide range of colours, different colours inside & outside
- $\rightarrow$  High degree of prefabrication possible in the factory.
- $\,\rightarrow\,$  Simple installation of the sash elements.
- ightarrow Uncomplicated sealing in the center joint through intelligent sealing system.
- ightarrow All clip-on profiles can be secured mechanically where re-quired.
- $\rightarrow$  S70+ standard glazing system with accessories can be used